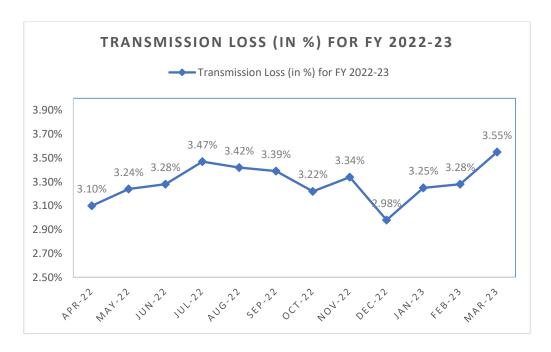

#### 3.3 Transmission Loss for FY 2022-23

3.3.1 AEGCL has achieved a significant reduction in transmission losses in recent years. In FY 2022-23, the actual transmission loss was 3.31%, which was reduced as compared to the previous year. The table below highlights the actual transmission loss achieved by AEGCL.

Table 6: Transmission Loss for FY 2022-23

| S.N. | Particulars                          | Approved in T.O. dtd 21.03.2022 | AEGCL<br>Submission |
|------|--------------------------------------|---------------------------------|---------------------|
| 1    | Energy Injected (MU)                 |                                 | 11452.47            |
| 2    | Energy Sent Out to APDCL (MU)        |                                 | 10985.26            |
| 3    | Energy Sent Out to OA Consumers (MU) |                                 | 88.37               |
| 4    | Total Energy Sent Out                |                                 | 11073.63            |
| 5    | Transmission Loss (MU)               |                                 | 378.84              |
| 6    | Transmission Loss (%)                | 3.27%                           | 3.31%               |

3.3.2 The energy balance certified by SLDC is attached as **Annexure-II**. Hence, AEGCL requests the Hon'ble Commission to approve the Transmission loss of 3.31% for FY 2022-23.

3.3.3 AEGCL submits that the Energy Audit Report for FY 2022-23 is attached herewith as **Annexure-III.** 