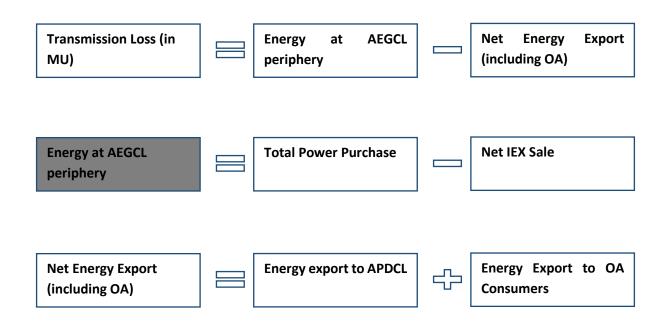

#### 3.3 Transmission Loss for FY 2022-23

3.3.1 AEGCL has achieved a significant reduction in transmission losses in recent years. In FY 2022-23, the actual transmission loss was 3.31%, which was reduced as compared to the previous year. The table below highlights the actual transmission loss achieved by AEGCL.

Table 6: Transmission Loss for FY 2022-23

| S.N. | Particulars                          | Approved in T.O. dtd 21.03.2022 | AEGCL<br>Submission |
|------|--------------------------------------|---------------------------------|---------------------|
| 1    | Energy Injected (MU)                 |                                 | 11452.47            |
| 2    | Energy Sent Out to APDCL (MU)        |                                 | 10985.26            |
| 3    | Energy Sent Out to OA Consumers (MU) |                                 | 88.37               |
| 4    | Total Energy Sent Out                |                                 | 11073.63            |
| 5    | Transmission Loss (MU)               |                                 | 378.84              |
| 6    | Transmission Loss (%)                | 3.27%                           | 3.31%               |