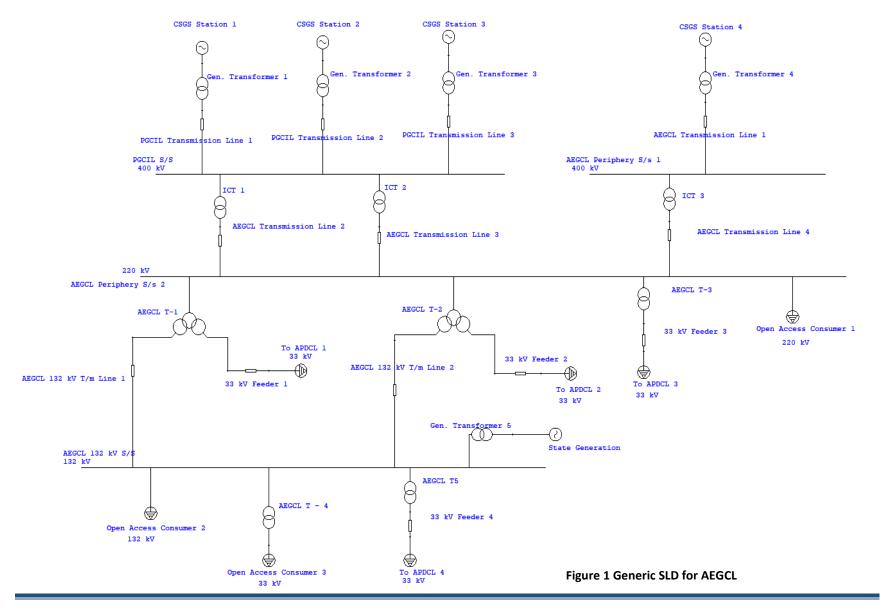

#### 2.1 AEGCL

- 2.1.1 Assam Electricity Grid Corporation Limited (hereinafter to be referred to as "AEGCL" or the "Petitioner") owns and operates the transmission system previously owned by Assam State Electricity Board (ASEB). AEGCL started functioning as a separate entity from December 10, 2004.
- 2.1.2 AEGCL has been developing, operating, and maintaining a transmission system consisting of total line length of 5968.48 Ckt. Km and seventy-six grid substations at different voltage levels along with associated equipment and terminal bays, etc.