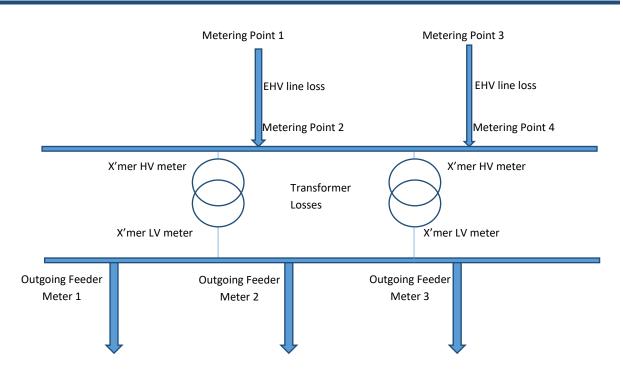

#### 3.3 Transmission Loss for FY 2022-23

3.3.1 AEGCL has achieved a significant reduction in transmission losses in recent years. In FY 2022-23, the actual transmission loss was 3.31%, which was reduced as compared to the previous year. The table below highlights the actual transmission loss achieved by AEGCL.

Table 6: Transmission Loss for FY 2022-23

| S.N. | Particulars                          | Approved in T.O. dtd 21.03.2022 | AEGCL<br>Submission |
|------|--------------------------------------|---------------------------------|---------------------|
| 1    | Energy Injected (MU)                 |                                 | 11452.47            |
| 2    | Energy Sent Out to APDCL (MU)        |                                 | 10985.26            |
| 3    | Energy Sent Out to OA Consumers (MU) |                                 | 88.37               |
| 4    | Total Energy Sent Out                |                                 | 11073.63            |
| 5    | Transmission Loss (MU)               |                                 | 378.84              |
| 6    | Transmission Loss (%)                | 3.27%                           | 3.31%               |

3.3.2 The energy balance certified by SLDC is attached as **Annexure-II**. Hence, AEGCL requests the Hon'ble Commission to approve the Transmission loss of 3.31% for FY 2022-23.

3.3.3 AEGCL submits that the Energy Audit Report for FY 2022-23 is attached herewith as **Annexure-III.** 