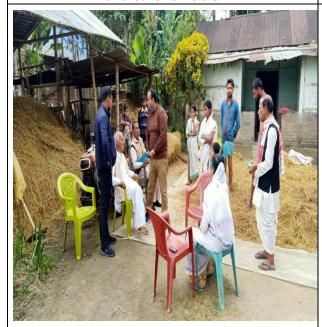

#### 3.5 Public Consultation

Public consultations were conducted with local habitants (Four families at Bihpuria Sub-station) like economically poor communities and other local community leaders nearby the substation location on 30th January 2022, and disbursement/payment of one-time livelihood assistance by AEGCL on 11th April 2022 and socio-economic survey on 12th January 2023 and public consultation with Females on 10th March 2023 respectively. The PAFs have been informed in advance of the consultation and accordingly, they arranged the consultation in their village. The consultation followed strict protocols to prevent the spread of Covid-19 and to reiterate awareness about safe behavior.

People participated in voluntary public consultation sessions to express their views about the proposed project. The community expressed their opinions freely on the project, its impact, and suggestions for mitigating adverse impacts. On 12th March 2022, Public Consultation was carried out with PAFs to take consent and signatures from non-titleholders and to collect the necessary documents for payment of the cheque of one-time Financial Assistance to four non-titleholders.

Details of consultation with the public are provided in Annexure III. Participants' signatures/ Public consultations are attached in Annexure IV and photographs of the PAFs & are attached in Annexure VI.