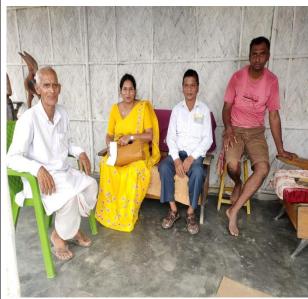

#### 3.7 Consultations with Females and other vulnerable

Table 9: List of consultations with Females and other vulnerable

| Sl.<br>No. | Females PAFs     | Age | Indigenous<br>People | Occupation | Project Affected<br>Families |
|------------|------------------|-----|----------------------|------------|------------------------------|
| 1          | Munu Bashumatari | 23  | No                   | House wife | No                           |
| 2          | Jini Mudoi       | 37  | No                   | House wife | No                           |

| 3 | Shikhamoni Mudoi | 37 | No | House wife | No |
|---|------------------|----|----|------------|----|
| 4 | Moromi Bordoloi  | 27 | No | Unemployed | No |
| 5 | Putoli Mudoi     | 46 | No | House wife | No |

The consultation was carried out with females near the substation land. Female and other vulnerable participant's list/signatures are attached in Annexure-V.