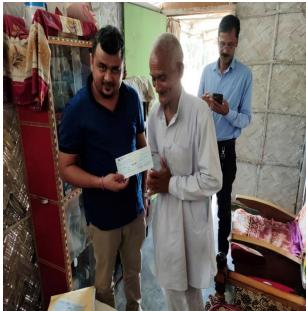

#### 3.11 <u>Land Rate Fixation and Compensation Calculations</u>

The substation land is belongs to the AEGCL own land (transferred from Revenue Department, Govt. of Assam), The four project affected families were provided one time financial assistance of Rs 25,000/- each for the loss of livelihood where, they cultivated paddy crops temporarily (as per LAAR Act 2013) i.e. Rs 25,000/- each for four PAFs payment has been made and completed.

For disbursement of one time financial assistance to the PAFs for the loss of livelihood, the AEGCL has verified the necessary documents like bank account details and other related details like PAN Card, Voter ID card, etc. for payment of one time livelihood assistance from PMU, AEGCL through cheque to PAFs.