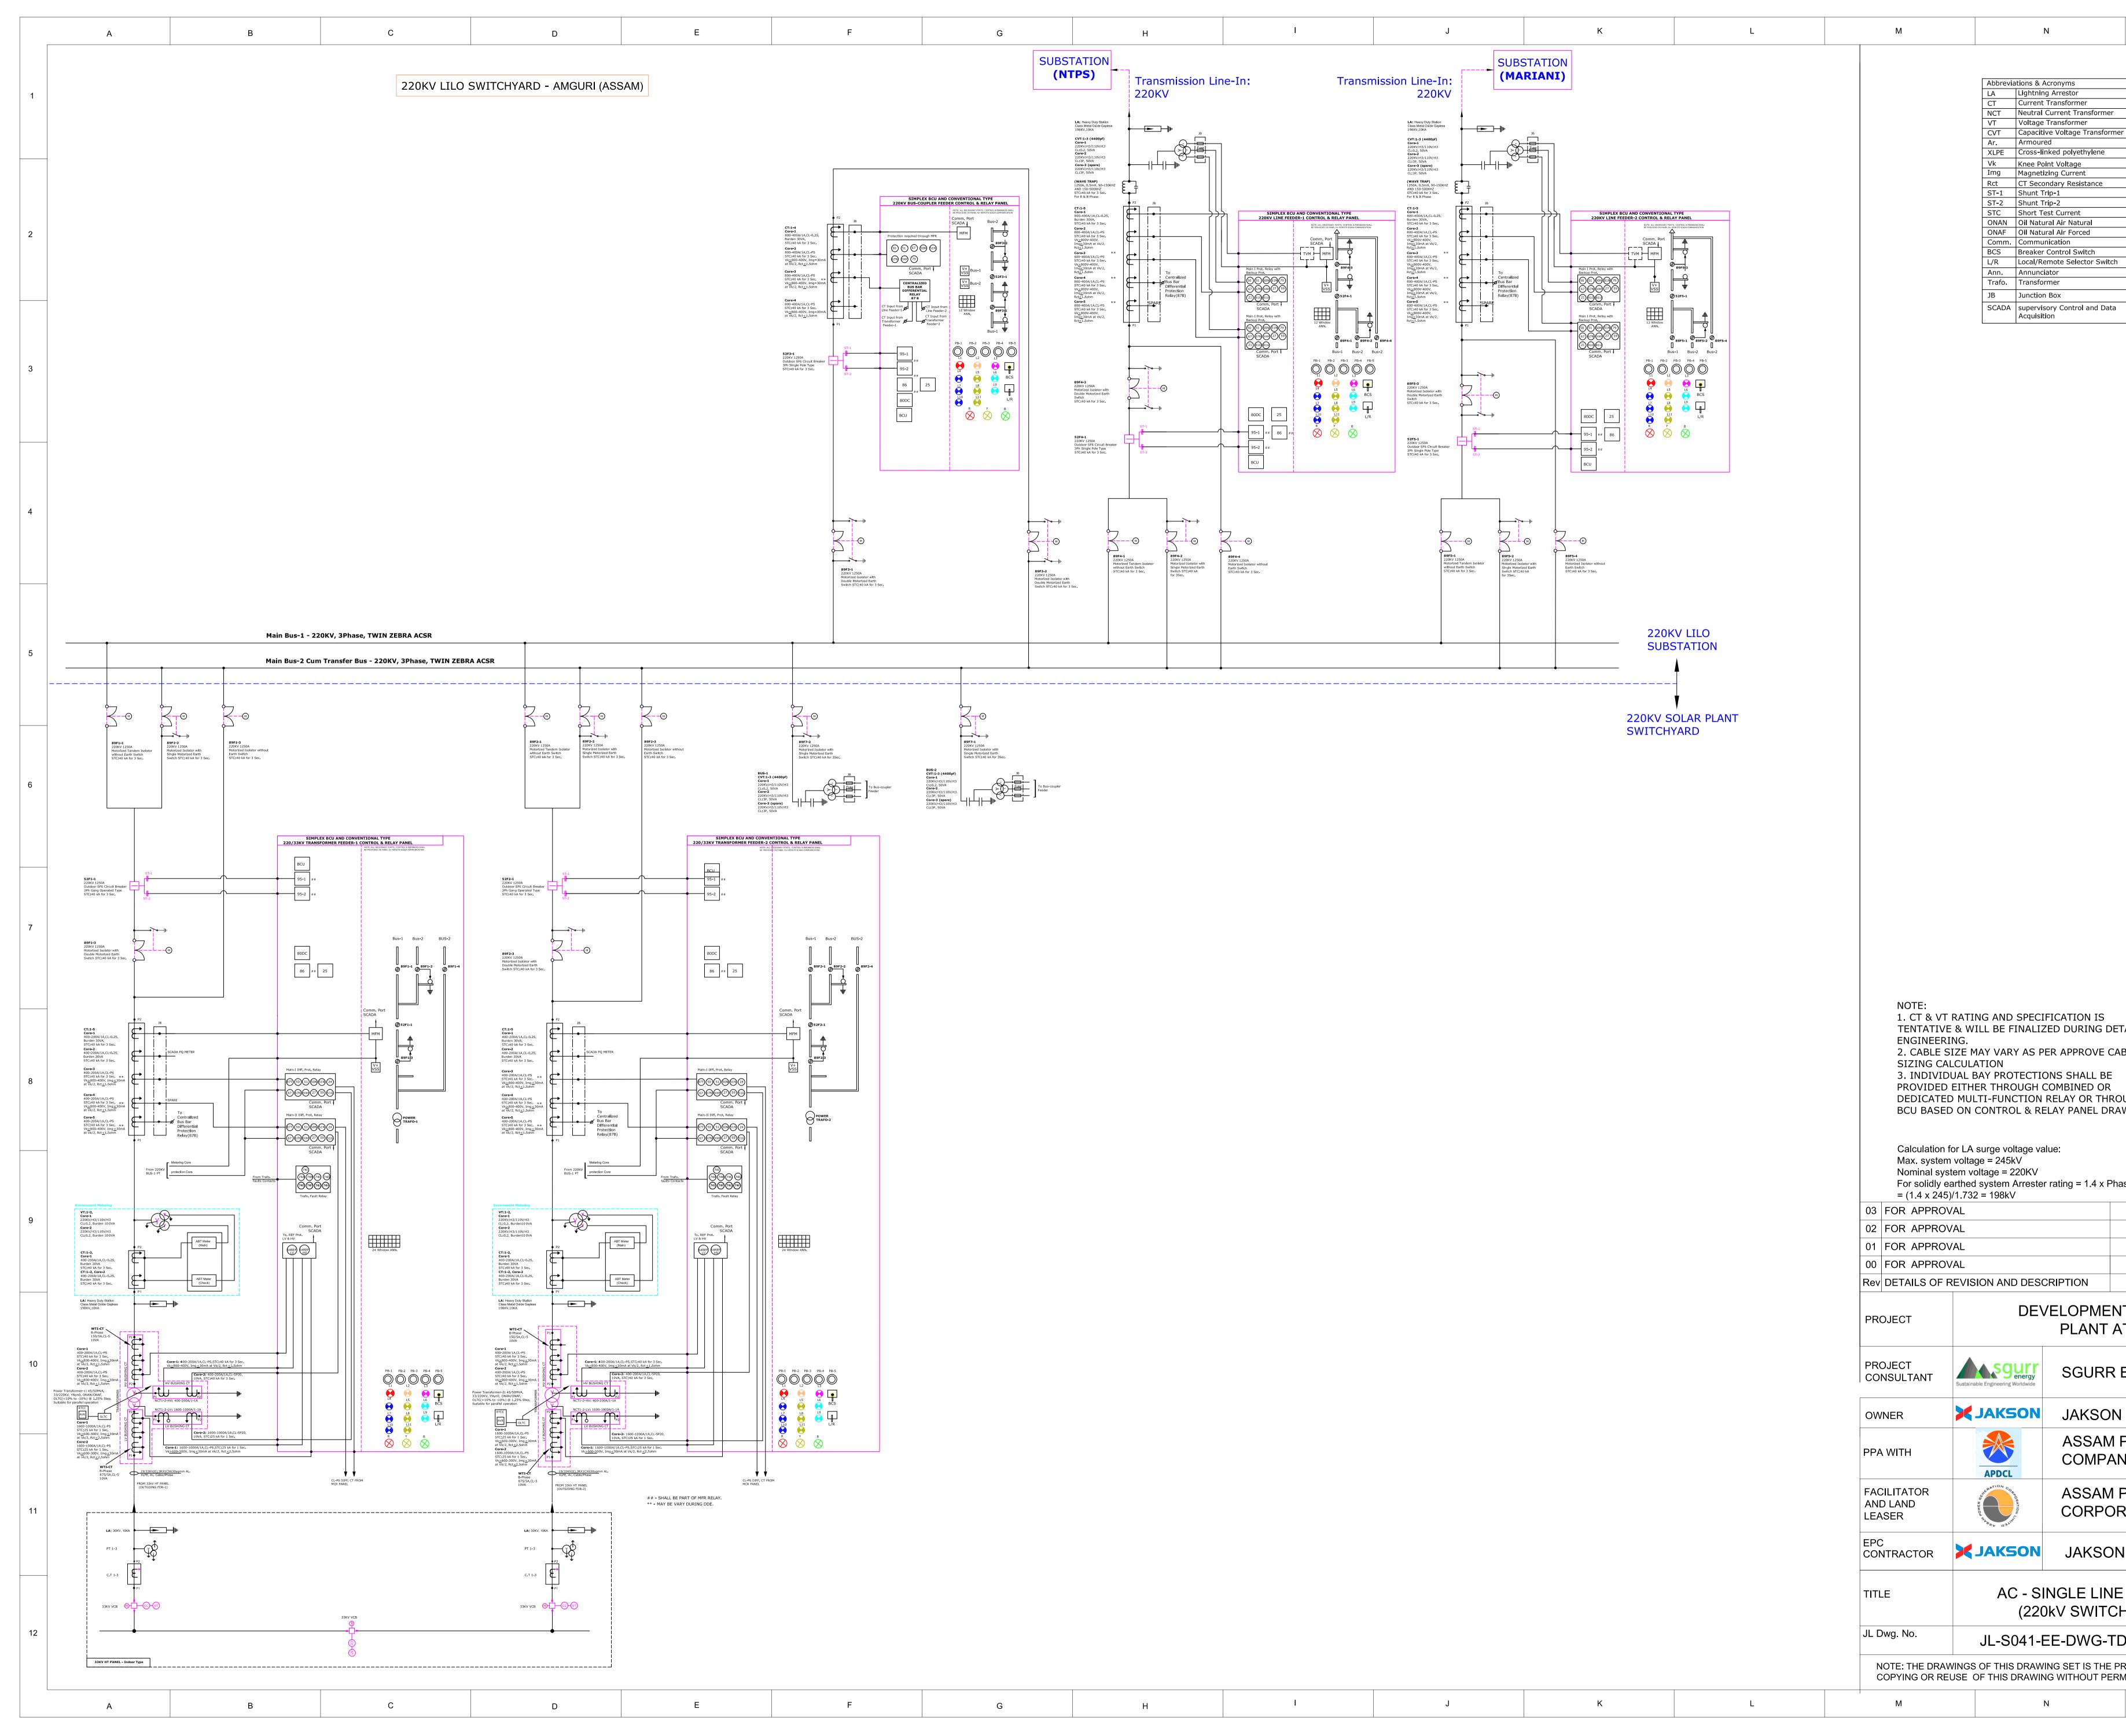

|                                                                                                                                                                                                                                                                                  | Img Magnet                               | int Voltage<br>zing Current<br>ondary Resistance |                            |                                               | 45/50MVA Power Tran                                                    | nsformer          |                      |    |
|----------------------------------------------------------------------------------------------------------------------------------------------------------------------------------------------------------------------------------------------------------------------------------|------------------------------------------|--------------------------------------------------|----------------------------|-----------------------------------------------|------------------------------------------------------------------------|-------------------|----------------------|----|
|                                                                                                                                                                                                                                                                                  | ST-1 Shunt T                             | rip-1                                            |                            |                                               | Motorized Isolator wit                                                 | h Motorized earth | switch               |    |
|                                                                                                                                                                                                                                                                                  | STC Short T<br>ONAN Oil Nati             | est Current<br>Iral Air Natural                  |                            |                                               | Motorized Isolator with                                                | nout Motorized ea | rth switch           |    |
|                                                                                                                                                                                                                                                                                  | Comm. Commu                              | iral Air Forced<br>nication<br>Control Switch    |                            | ¢<br>ĮŭĴ                                      | Motorized Isolator wit                                                 | h Motorized earth | switch               | 2  |
|                                                                                                                                                                                                                                                                                  |                                          | emote Selector Switch                            |                            | ↓ ↓ ↓                                         |                                                                        |                   |                      |    |
|                                                                                                                                                                                                                                                                                  | Trafo. Transfo<br>JB Junctio             |                                                  |                            | ST-2                                          | 220kv SF6 Circuit Brea                                                 | ker               |                      |    |
|                                                                                                                                                                                                                                                                                  | SCADA supervi<br>Acquisi                 | sory Control and Data<br>ion                     |                            |                                               | Annunciator Panel                                                      |                   |                      |    |
|                                                                                                                                                                                                                                                                                  |                                          |                                                  |                            |                                               | Breaker ON<br>Breaker OFF                                              |                   |                      |    |
|                                                                                                                                                                                                                                                                                  |                                          |                                                  |                            |                                               | Breaker Trip<br>BREAKER SPRING CHA                                     | RGE               |                      | 3  |
|                                                                                                                                                                                                                                                                                  |                                          |                                                  |                            | € L5                                          | BREAKER HEALTHY ST                                                     | ATUS              |                      | 5  |
|                                                                                                                                                                                                                                                                                  |                                          |                                                  |                            | € L7                                          | TRIP CKT. UNHEALTHY<br>DC SUPPLY FAIL                                  |                   |                      |    |
|                                                                                                                                                                                                                                                                                  |                                          |                                                  |                            |                                               | TRIP CKT. UNHEALTH                                                     | Y-2               |                      |    |
|                                                                                                                                                                                                                                                                                  |                                          |                                                  |                            |                                               | GAS PRESSURE LOW<br>SF6 MECHANICAL LOC                                 |                   |                      |    |
|                                                                                                                                                                                                                                                                                  |                                          |                                                  |                            |                                               | Phase R                                                                |                   |                      |    |
|                                                                                                                                                                                                                                                                                  |                                          |                                                  |                            | <u> </u>                                      | Phase B                                                                | <b>1</b>          |                      |    |
|                                                                                                                                                                                                                                                                                  |                                          |                                                  |                            | 21<br>50<br>51                                | Distance protection re<br>Instantaneous overcu<br>Inverse Time Over Cu | rrent relay       |                      | 4  |
|                                                                                                                                                                                                                                                                                  |                                          |                                                  |                            | 51N<br>50N                                    | Inverse Time earth fa<br>Instantaneous Earth fa                        | · ·               |                      |    |
|                                                                                                                                                                                                                                                                                  |                                          |                                                  |                            | 86<br>95                                      | Master Trip Relay<br>Trip circuit supervision                          |                   |                      |    |
| 51GInverse Time EarthFault re87TDifferential Protection Relation64RRestricted Earth Fault Relation                                                                                                                                                                               |                                          |                                                  |                            |                                               |                                                                        |                   |                      |    |
|                                                                                                                                                                                                                                                                                  |                                          |                                                  |                            | 74A/74B<br>74C/74D                            | Buccholz Alarm/ Bucch<br>WTI Alarm/ WTI Trip                           |                   |                      |    |
|                                                                                                                                                                                                                                                                                  |                                          |                                                  |                            | 74E/74F<br>74G/74H                            | OTI Alarm/ OTI Trip<br>MOGA/PRV                                        |                   |                      |    |
| 74I IF ANY   67 Directional Phase Overcurr   27 Undervoltage relay                                                                                                                                                                                                               |                                          |                                                  |                            |                                               |                                                                        |                   |                      | 5  |
| 59Overvoltage relay50BFBreaker Failure Aux.                                                                                                                                                                                                                                      |                                          |                                                  |                            |                                               |                                                                        | Relay             |                      |    |
|                                                                                                                                                                                                                                                                                  |                                          |                                                  |                            | 67N<br>80DC                                   | Directional Earth Fault<br>DC Failure Relay                            | t Relay           |                      |    |
|                                                                                                                                                                                                                                                                                  |                                          |                                                  |                            | 63<br>V/F                                     | Buchholz relay<br>Over Fluxing Relay                                   |                   |                      |    |
|                                                                                                                                                                                                                                                                                  |                                          |                                                  | 81OU<br>52PD               | Under & Over Frequer<br>Breaker Pole Discrepa |                                                                        |                   |                      |    |
|                                                                                                                                                                                                                                                                                  |                                          |                                                  |                            | 79<br>25                                      | Auto Reclosing Relay<br>Synchronizing - Chec                           |                   |                      |    |
|                                                                                                                                                                                                                                                                                  |                                          |                                                  | ASS                        | Ammeter Selector Switch                       |                                                                        |                   | 6                    |    |
|                                                                                                                                                                                                                                                                                  |                                          |                                                  | , est                      | Potential Transformer                         | Voltage Selector Switch<br>Potential Transformer                       |                   |                      |    |
|                                                                                                                                                                                                                                                                                  |                                          |                                                  |                            |                                               | •                                                                      |                   |                      |    |
| Image: PB-1   Push Button - 1 for TEST     Image: PB-2   Push Button - 2 FOR ACK     Image: PB-3   Push Button - 3 For Reset     Image: Vml   Analog Voltmeter     Image: Pml   Ammeter                                                                                          |                                          |                                                  |                            |                                               |                                                                        | ST                |                      |    |
|                                                                                                                                                                                                                                                                                  |                                          |                                                  |                            |                                               |                                                                        | ACK               |                      |    |
|                                                                                                                                                                                                                                                                                  |                                          |                                                  |                            |                                               |                                                                        | eset              |                      |    |
|                                                                                                                                                                                                                                                                                  |                                          |                                                  |                            |                                               |                                                                        |                   |                      | 7  |
| MFM Multi Function Meter   RTCC Remote Tap Changing Contr                                                                                                                                                                                                                        |                                          |                                                  |                            |                                               |                                                                        |                   |                      |    |
| OLTC   On Load Tap Changer     AVR   Automatic Voltage Regulat     MVTI   Winding Temperature Indiator     NOTE:   OTI     1. CT & VT RATING AND SPECIFICATION IS   OTI     TENTATIVE & WILL BE FINALIZED DURING DETAIL   TPI     ENGINEERING.   WILL BE FINALIZED DURING DETAIL |                                          |                                                  |                            |                                               |                                                                        |                   |                      |    |
|                                                                                                                                                                                                                                                                                  |                                          |                                                  |                            |                                               |                                                                        | _                 |                      |    |
|                                                                                                                                                                                                                                                                                  |                                          |                                                  |                            |                                               |                                                                        |                   |                      |    |
|                                                                                                                                                                                                                                                                                  |                                          |                                                  |                            |                                               |                                                                        |                   |                      |    |
| 2. CABLE SIZE MAY VARY AS PER APPROVE CABLE<br>SIZING CALCULATION                                                                                                                                                                                                                |                                          |                                                  |                            |                                               |                                                                        |                   |                      |    |
| 3. INDIVIDUAL BAY PROTECTIONS SHALL BE<br>PROVIDED EITHER THROUGH COMBINED OR                                                                                                                                                                                                    |                                          |                                                  |                            |                                               |                                                                        |                   |                      | 8  |
| DEDICATE                                                                                                                                                                                                                                                                         | D MULTI-FUNCTION                         | RELAY OR THRO                                    |                            |                                               |                                                                        |                   |                      |    |
| BCU BASEL                                                                                                                                                                                                                                                                        | ON CONTROL & R                           | LAT PANEL DRA                                    | AWING.                     |                                               |                                                                        |                   |                      |    |
| Calculation f                                                                                                                                                                                                                                                                    | for LA surge voltage va                  | alue:                                            |                            |                                               |                                                                        |                   |                      |    |
|                                                                                                                                                                                                                                                                                  | voltage = 245kV<br>tem voltage = 220KV   |                                                  |                            |                                               |                                                                        |                   |                      |    |
| -                                                                                                                                                                                                                                                                                | arthed system Arreste<br>)/1.732 = 198kV | r rating = 1.4 x Pha                             | ase voltag                 | je                                            |                                                                        |                   |                      |    |
| 03 FOR APPROVAL MT NS NS                                                                                                                                                                                                                                                         |                                          |                                                  |                            |                                               |                                                                        | M.A               | 12.10.20             | 9  |
| 02 FOR APPROVAL                                                                                                                                                                                                                                                                  |                                          |                                                  | MT                         | NS                                            | NS                                                                     | M.A               | 30.07.20             | _  |
| 01 FOR APPROVAL<br>00 FOR APPROVAL                                                                                                                                                                                                                                               |                                          |                                                  | RKP<br>RKP                 | NS NS NS                                      |                                                                        | M.A<br>M.A        | 20.03.20<br>19.03.20 |    |
|                                                                                                                                                                                                                                                                                  | REVISION AND DES                         |                                                  | Drawn                      | Desi                                          |                                                                        | Approved          | Date                 | _  |
|                                                                                                                                                                                                                                                                                  | DE                                       |                                                  | IT OF                      | 90MW                                          | p/70MW SC                                                              |                   | WFR                  |    |
| PROJECT                                                                                                                                                                                                                                                                          |                                          |                                                  |                            |                                               | JORHAT (A                                                              |                   |                      |    |
|                                                                                                                                                                                                                                                                                  |                                          |                                                  |                            |                                               | <b>`</b>                                                               |                   |                      | _  |
| PROJECT<br>CONSULTANT                                                                                                                                                                                                                                                            | Sustainable Engineering Worldwide        | SGURR                                            | R ENERGY INDIA PRIVATE LIM |                                               |                                                                        |                   | ED                   | 10 |
|                                                                                                                                                                                                                                                                                  |                                          |                                                  |                            |                                               |                                                                        |                   |                      | _  |
| OWNER                                                                                                                                                                                                                                                                            | JAKSON                                   | JAKSON                                           | N POWER PRIVATE LIMITED    |                                               |                                                                        |                   |                      |    |
|                                                                                                                                                                                                                                                                                  |                                          | ASSAM                                            | A POWER DISTRIBUTION       |                                               |                                                                        |                   |                      |    |
| PPA WITH                                                                                                                                                                                                                                                                         |                                          | COMPA                                            | ANY LIMITED                |                                               |                                                                        |                   |                      |    |
| FACILITATOR                                                                                                                                                                                                                                                                      |                                          | APDCL ASSAM POWER GENERATION                     |                            |                                               |                                                                        |                   |                      |    |
| AND LAND<br>LEASER                                                                                                                                                                                                                                                               | CORPORATION LIMITED                      |                                                  |                            |                                               |                                                                        |                   |                      | 11 |
| EPC                                                                                                                                                                                                                                                                              | 486 031W                                 |                                                  |                            |                                               |                                                                        |                   |                      | _  |
| CONTRACTOR                                                                                                                                                                                                                                                                       | JAKSON                                   | JAKSON                                           | N LIMI                     | TED (J                                        | L)                                                                     |                   |                      |    |
|                                                                                                                                                                                                                                                                                  |                                          |                                                  |                            |                                               |                                                                        |                   | NITS                 | -  |
| TITLE                                                                                                                                                                                                                                                                            |                                          | AC - SINGLE LINE DIAGRAM                         |                            |                                               |                                                                        |                   | NTS<br>01 of 01      | _  |
|                                                                                                                                                                                                                                                                                  |                                          |                                                  |                            |                                               |                                                                        |                   |                      | 12 |
| JL-S041-EE-DVVG-TDG-005                                                                                                                                                                                                                                                          |                                          |                                                  |                            |                                               |                                                                        |                   | 19.03.20             |    |
| NOTE: THE DRAWINGS OF THIS DRAWING SET IS THE PROPERTY OF JAKSON LIMITED.<br>COPYING OR REUSE OF THIS DRAWING WITHOUT PERMISSION IS PROHIBITED.                                                                                                                                  |                                          |                                                  |                            |                                               |                                                                        |                   | 03                   |    |
| M N O                                                                                                                                                                                                                                                                            |                                          |                                                  |                            |                                               |                                                                        | P                 | 1                    |    |
|                                                                                                                                                                                                                                                                                  |                                          |                                                  |                            | ~                                             |                                                                        |                   |                      |    |
|                                                                                                                                                                                                                                                                                  |                                          |                                                  |                            |                                               |                                                                        |                   |                      |    |

0

LEGENDS

LEGEND

Description

Breaker Control Switch

Local / Remote Selector Switch

Current Transformer

Р