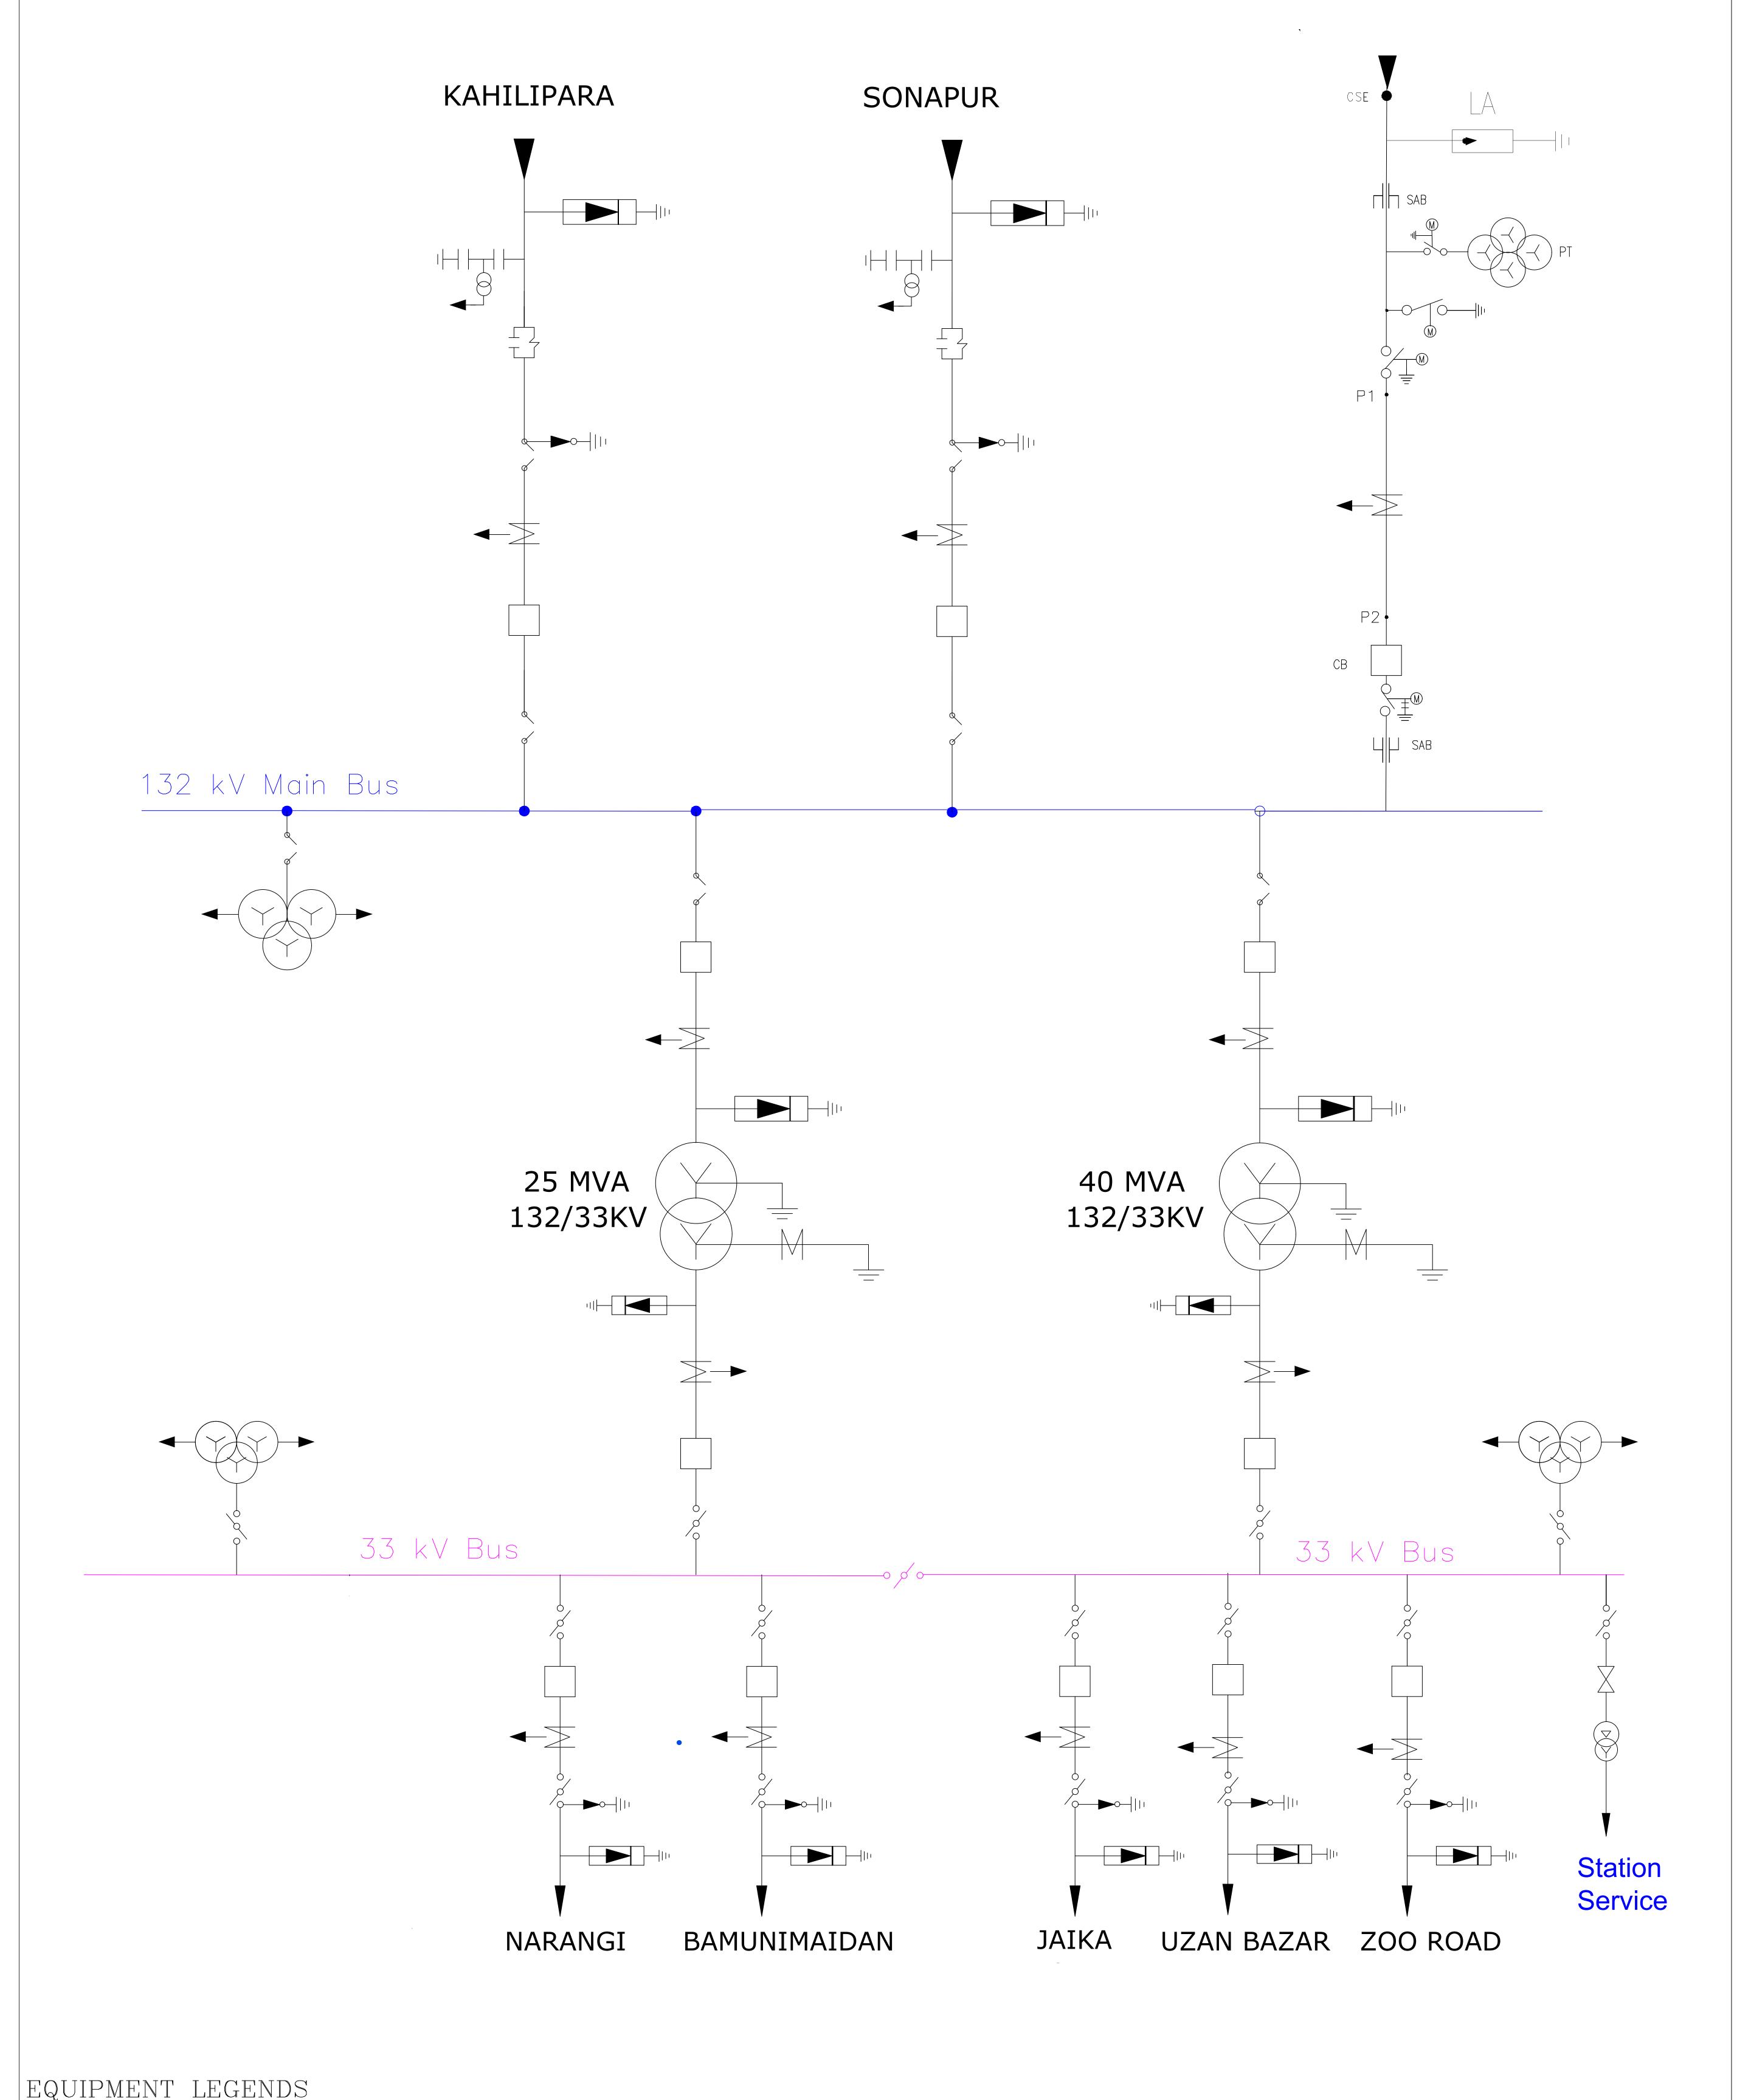

## ASSAM ELECTRICITY GRID CORPORATION LIMITED

1 OF 1

| 132/33 | KV, | NARANGI | SUBSTATION |  |
|--------|-----|---------|------------|--|
|        |     | ,       |            |  |

SINGLE LINE DIAGRAM OF 132/33 KV, NARANGI SUBSTATION DRAWING NUMBER: AEGCL/NARANGI/SLD/46 Sheet: